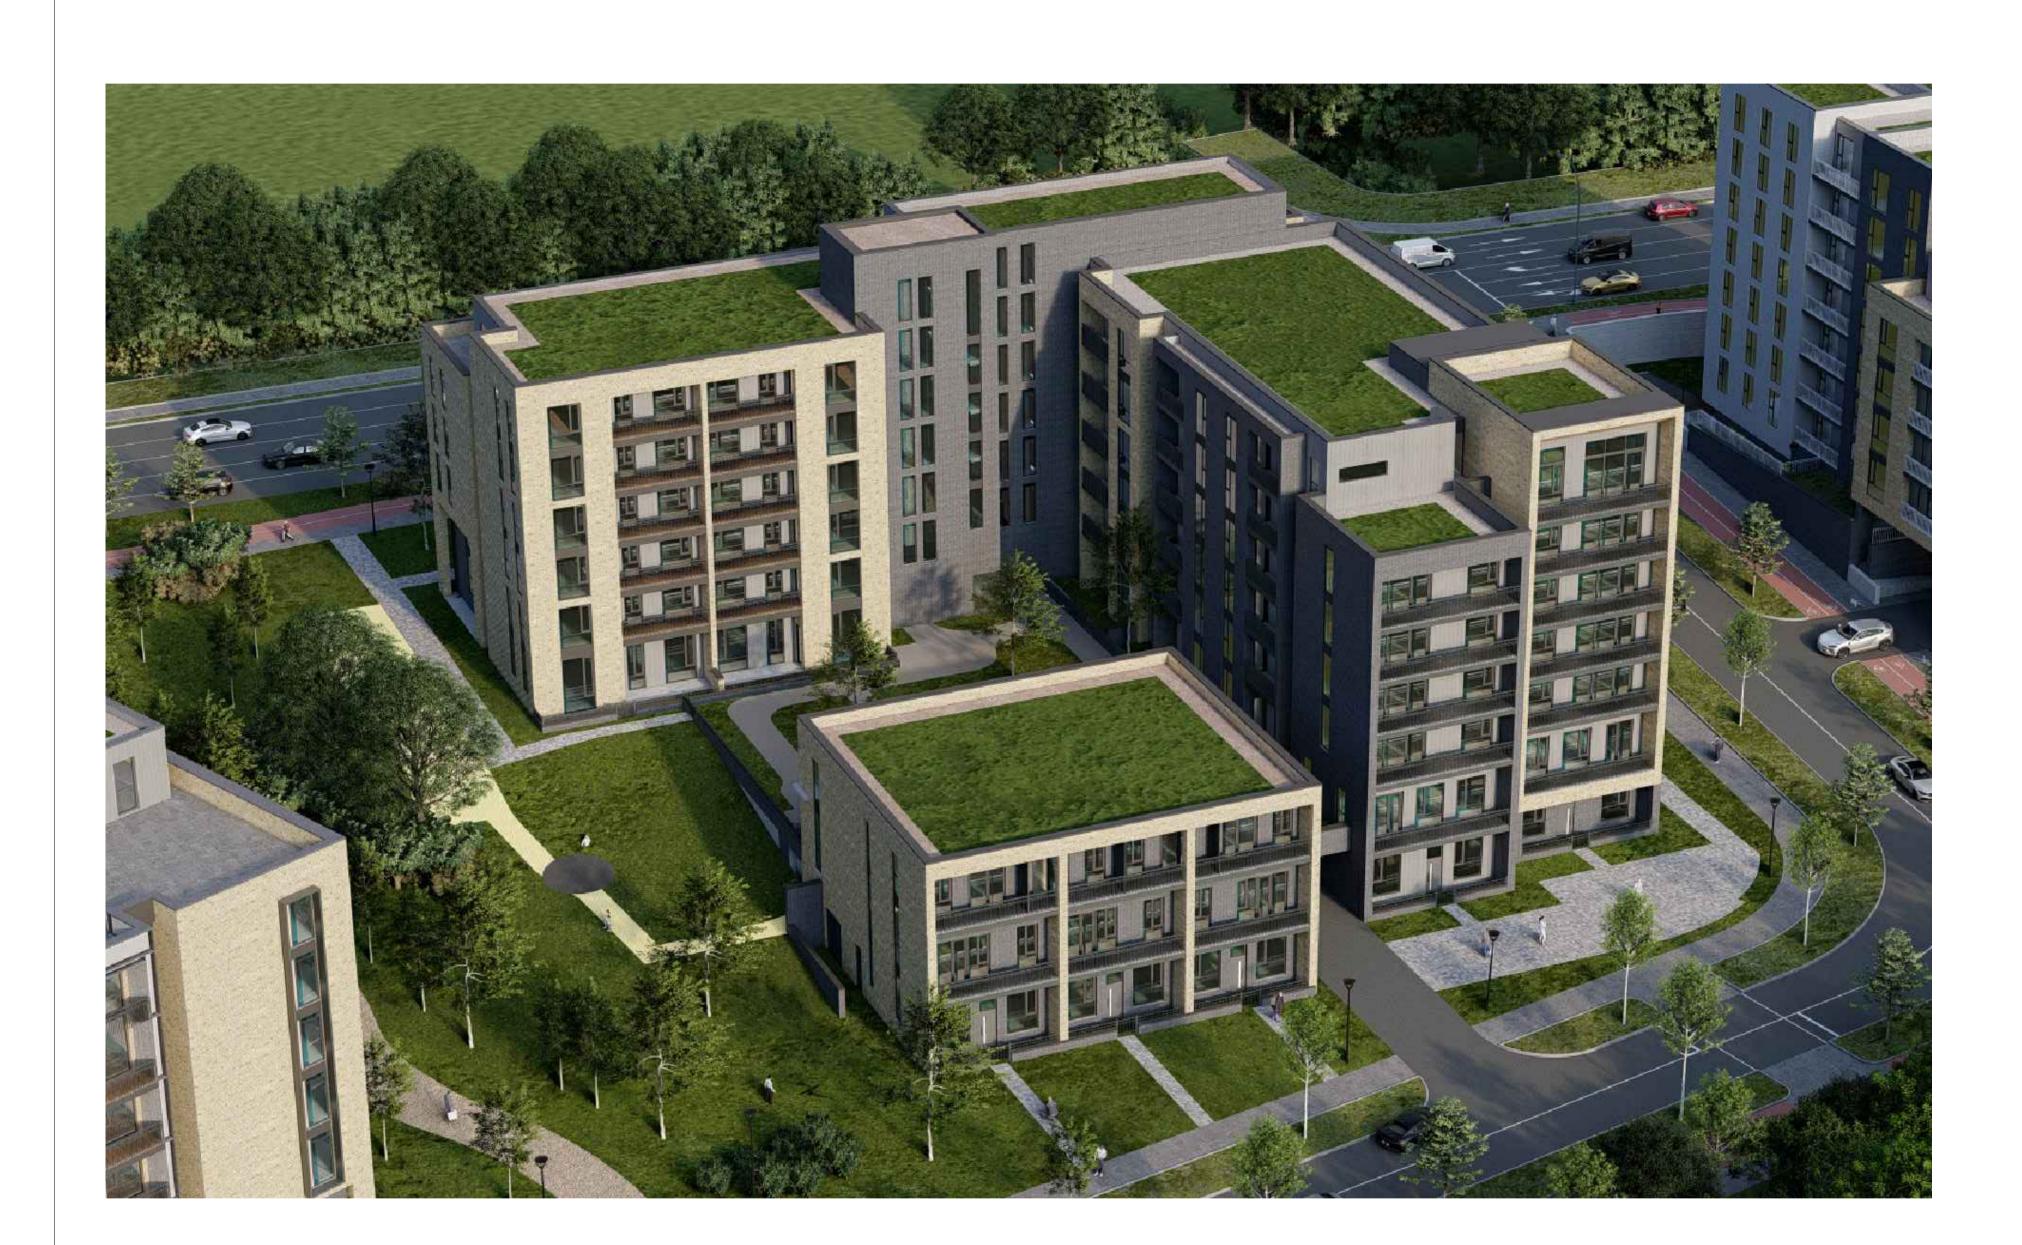

## Belcamp SHD - BLOCK 5

96 Residential Units

Site Summary Total Residential Units 0 sqm Total Commercial Area **Building Footprint** 0.28 ha **Building Heights** 3 - 7 storeys Residential n/a Commercial Amenity Space Outdoor 603.3 sqm 299.6 sqm Indoor Private 1,012.01 sqm Cycle Parking 251 spaces Car Parking - at grade under podium 52 spaces

## Schedule of Accommodation 1 Bed Apartments 37 2 Bed Apartments 51 3 Bed Apartments 8

WILSON ARCHITECTURE

36 Pembroke Rd, Dublin 4 t: 353-1-6601866 w: www.wilsonarchitecture.ie

Project: BELCAMP SHD
Belcamp, Malahide Road, Dublin 17
Applicant: Gerard Gannon Properties