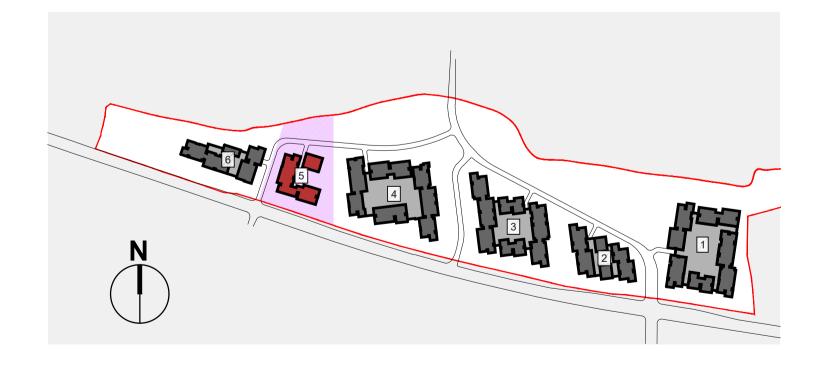

## Belcamp SHD - BLOCK 5

96 Residential Units

Site Summary Total Residential Units 0 sqm Total Commercial Area **Building Footprint** 0.28 ha **Building Heights** 3 - 7 storeys Residential n/a Commercial Amenity Space Outdoor 603.3 sqm 299.6 sqm Indoor Private 1,012.01 sqm Cycle Parking 251 spaces Car Parking - at grade under podium 52 spaces